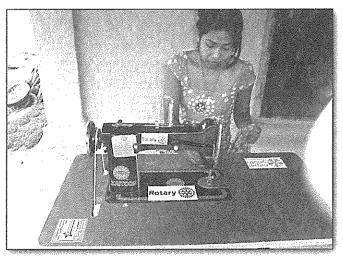

Support services provided to participants of tailoring: fashion designing under GG 1527136

Distribution of certificate to the participants under GG 1527136

RI President Rabindran's visit to Nepal during District Rotary Foundation Recognition Programme