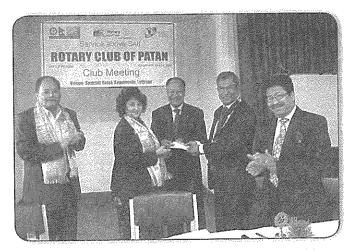

Health Camp at Gwarko benefiting 200 citizens

Under GG1529621 – team of 10 visiting Rotarians from Italy

Recognation of Charter Member and with more than 25 years service.

Opening of Training Program of RHD using hording board.