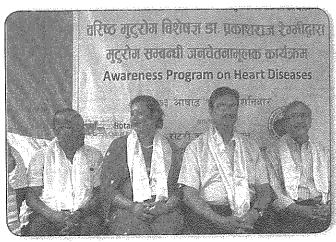

## **Community Services**

Health Camps: RCP in collaboration with Nepal Heart Foundation organized a health camp in Baphal, Lalitpur. Dr. Rtn Prakash Raj Regmi coordinated the whole event in which 200 patients were benefitted. Similarly in another health camp in Dhading was organized in collaboration with RC Kathmandu North West in which 1800 children were screened and 1500 children took echo test.

**Training for Health Workers:** The members of the RCP also took part in the training programme on Rheumatic Heart Disease Prevention in which health workers and school teachers were invited to participate.