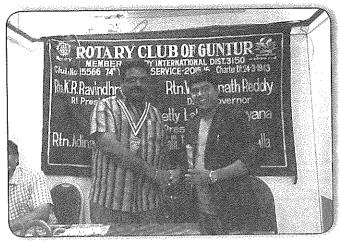

Rtn. Dr. Nabal Pajiyar visiting RC Guntur in India

DG Keshav Kunwar releaising RCP Souvenir during 30th charterday.

DG Jaya Shah receiving a cheque from the RCP President.

Training session on RHD Prevention Global Grant.