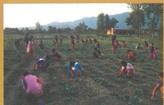

## **Community Services**

Health Camps: RCP in collaboration with Nepal Heart Foundation organized a health camp in Baphal, Lalitpur. Dr. Rtn Prakash Raj Regmi coordinated the whole event in which 200 patients were benefitted. Similarly in another health camp in Dhading was organized in collaboration with RC Kathmandu North West in which 1800 children were screened and 1500 children took echo test.

**Training for Health Workers:** The members of the RCP also took part in the training programme on Rheumatic Heart Disease Prevention in which health workers and school teachers were invited to participate.