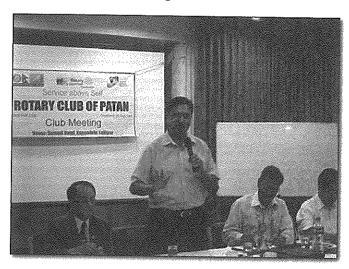

## CLUB ACTIVITIES OF THE ROTARY YEAR 2015-16

**Rtn. Lalita Thapa** Secretary Rotary Year 2015-16

## Participation and Engagement of Members

The regular activities of Rotary Club of Patan (RCP) were carried out smoothly with full participation and support of all members despite the hurdles and difficulties due to economic blockade. The club leader took initiative of engaging all the senior members in sharing their rich experience being a Rotarian. This has revealed historical events and perspective of Rotary movements in Nepal. All the members were actively involved in club activities through various committees.

**Meetings and attendance:** The club is led by the Board of Directors of 14 members and its activities were carried out through six thematic committees and subcommittees. The total of 12 Board Meetings including a joint board

meeting and five Club Assemblies took place. The total of 49 regular meetings was held out of 52. Three meetings did not take place due to Dashain festival, RI visit in Nepal and sad demise of PP Rtn. Narayan Govinda Halwai. During 49 weekly meetings, the total of 1012 Rotarian Members, 25 guests and 32 spouses attended. The total makeup during this period was 32. Despite the difficulties of transportation due to economic blockade, the average attendance rate of the members during this years has been 70% which is considered to be quite high among the clubs in the district.