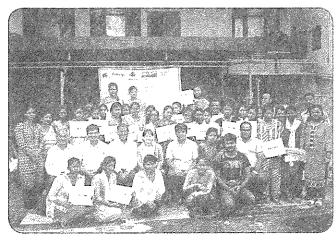

Support services provided to participants of tailoring: fashion designing under GG 1527136

Distribution of certificate to the participants under GG 1527136

RI President Rabindran's visit to Nepal during District Rotary Foundation Recognition Programme

Sweater Distribution to 1000 students in earthquake affected villages of Dolakha District

Project planning visit to earthquake affected village of Jolku, Dukucchap in Lalitpur District

Group photographs after the certificate distribution ceremony GG 1527136