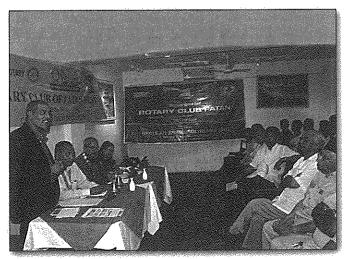

## CLUB ACTIVITIES OF THE ROTARY YEAR 2015-16

**Rtn. Lalita Thapa** Secretary Rotary Year 2015-16

## Participation and Engagement of Members

The regular activities of Rotary Club of Patan (RCP) were carried out smoothly with full participation and support of all members despite the hurdles and difficulties due to economic blockade. The club leader took initiative of engaging all the senior members in sharing their rich experience being a Rotarian. This has revealed historical events and perspective of Rotary movements in Nepal. All the members were actively involved in club activities through various committees.

**Meetings and attendance:** The club is led by the Board of Directors of 14 members and its activities were carried out through six thematic committees and subcommittees. The total of 12 Board Meetings including a joint board

meeting and five Club Assemblies took place. The total of 49 regular meetings was held out of 52. Three meetings did not take place due to Dashain festival, RI visit in Nepal and sad demise of PP Rtn. Narayan Govinda Halwai. During 49 weekly meetings, the total of 1012 Rotarian Members, 25 guests and 32 spouses attended. The total makeup during this period was 32. Despite the difficulties of transportation due to economic blockade, the average attendance rate of the members during this years has been 70% which is considered to be quite high among the clubs in the district.