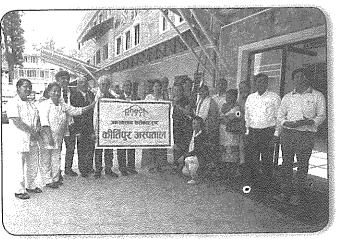

## 'Kamalmani Educational Excellence Award' (KEEA)

The 'Kamalmani Educational Excellence Award' (KEEA) distribution programme was organized on 10 April. The KEEA was established with an endowment fund from GSR Rtn. Kamalmani Dixit to the RCP in 2012. The idea was to support the RCP's flagship PEEF programme by awarding the best all-round student among the recipients of PEEF scholarship with a certificate and a cash award. In 2014, Rtns. Ganesh R. Shrestha and PDG Tirtha M. Sakya committed annual contributions to the second and third best students. Given the popularity of this award and to motivate the students to do better, KEEA was further expanded in 2016

to 10 students (one 1st award, three 2nd awards and six 3rd awards) with commitment of annual contributions from Rtns. Matsyendra and Chandralekha Kayastha, Bijaya Mallapaty, Lalita Thapa, Sharda Prasai, Gautam Shakya, Nirmal Pradhanang and Siba B. Rajbhandary.

While the PEEF is principally a need-based scholarship, it includes reward to motivate 'merit' with a higher amount of scholarship for supported students who pass with 'distinction'. The KEEA further adds to motivate these students to excel by this kind of recognition. This is the first year for the RCP to celebrate the KEEA distribution with a large number of recipients in the presence of the Head Masters or their Representatives from all the PEEF supported schools and the Rotary family.

Awards were handed over to the following students by respective contributors together with the DG and the RCP President: 1st Award to Ms. Prayatna Shrestha, Adharsa Kanya Niketan, Mangalbazar; 2nd Awards to Mr. Ukesh Thapa, Shree Mahendragram S. School, Tikathali; Ms. Rasmi Tamang, Tri Padma Vidyashram, Pulchowk; & Ms. Pabina K.C., Shree Ganesh Lower S. School, Dhukuchap; and 3rd Awards to Mr. Anjali Maharjan (in absentia), Shree Balkumari S. School, Sunakothi; Ms. Puja Shrestha, Shree Krishna H.S. School, Dhapakhel; Ms. Saraswati Ghale, Patan H.S. School, Patan Dhoka; Ms. Ruth Rai, Adarsha Saul H.S. School, Bungamati; Ms. Muna Rasaili, Shree Mahendra Bhrikuti S. School, Ekantakuna; and Mr. Dinesh K.C., Lubhu Secondary School, Lubhu. These initiatives are expected to inspire the students to perform better.