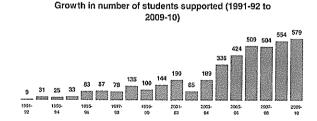

## Prajapati Education Endowment Fund (PEEF)

Rotary Club of Patan provided scholarships to 554 students, (58% girls), from 27 schools. These children are from economically deprived families who would have otherwise, dropped out of school (See more detailed article in this issue, pp 49).