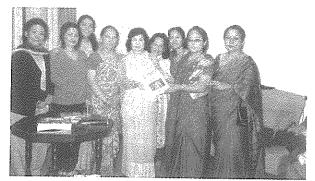

## Prajapati Education Endowment Fund (PEEF)

Rotary Club of Patan provided scholarships to 554 students, (58% girls), from 27 schools. These children are from economically deprived families who would have otherwise, dropped out of school (See more detailed article in this issue, pp 49).