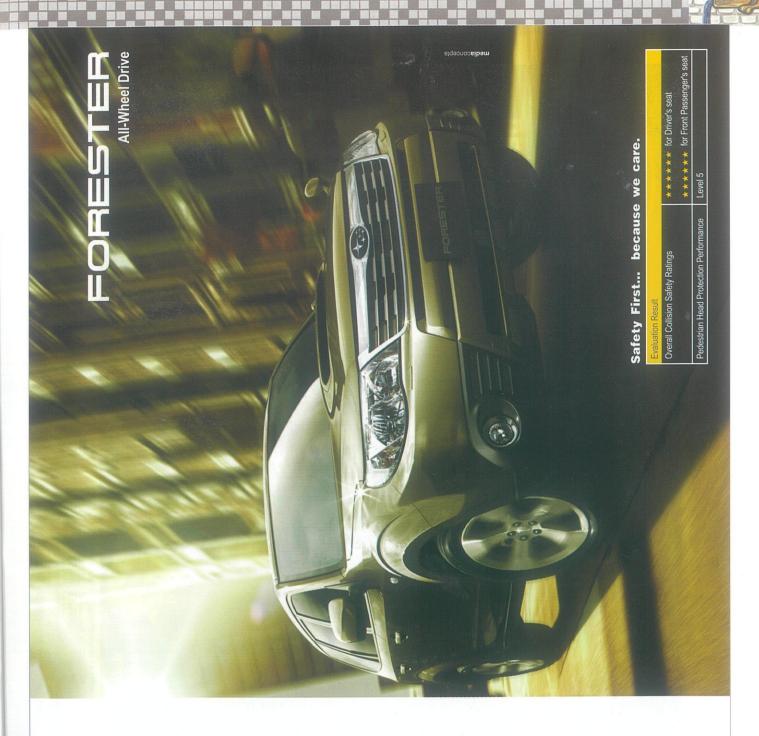

# Think. Feel. Drive.

# SUBARU

# Top rating in JNCAP (2008)

The top rating in Japan New Car Assessment Program (JNCAP) is awarded to the passenger car that gets the highest score in the collision safety performance test for diver's and front passenger's seat as well as pedestrian head protection performance test. MLIT and NASVA conduct new car assessment, including braking performance test, every year aiming to encourage the use of safe automobiles by increasing users' interests of automobile safety and promote the development of safer cars by manufacturers.