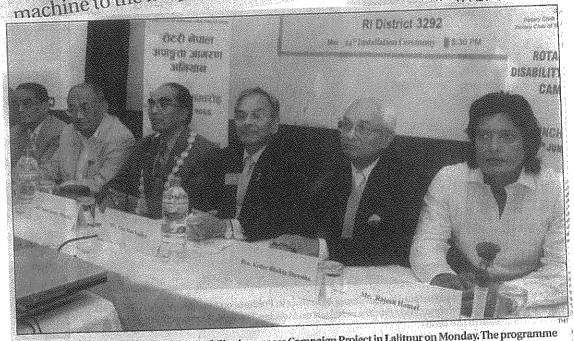

#### Differently Able

The RI District 3292 and 5030 Project – Nepal Disability Awareness Campaign, which is led by the RC Patan (RCP) and RC Bellevue, USA in their respective districts, was officially launched in April 2009. The project is a Rotary 3H Grant # 62861 with a funding of US \$330,000. It endeavors to bring about positive changes in the lives of the people with disabilities (PWDs) in Nepal (See more detailed article in this issue, pp 32).

Hon. Renu Yadav, Education Minister

Mr. Prachanda Man Shrestha, CEO, NTB

Dr. Badri Prasad Shrestha, Economist and Former Minister

Dr. Jagadish Pokharel, Economist, Former VC, Planning Commission

Mr. Rajesh Hamal, Actor and Rotary Goodwill Ambassador