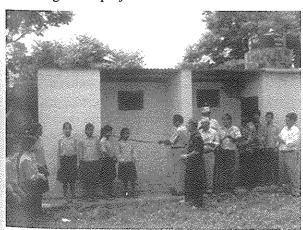

#### Senior Citizens' Home

The home for senior citizens constructed at Godavari with the help of a German foundation Ferderkreis Hilfe Fur Nepal at the cost of Rs 15 million, a few

years ago, has now become functional with six senior citizens (above the age of 65) already staying in the house. They pay a monthly sum of rupees five thousand for their lodging and food. A weekly clinic with a doctor is available for free check up of the residents.

There are also six girl students residing freely in the home. This arrangement is as per the wishes of the HELP Nepal group. In return for free lodging and boarding, these girl students are expected also to look after the elderly residents. They also get a monthly allowance to meet their school fees and some minor expenses.