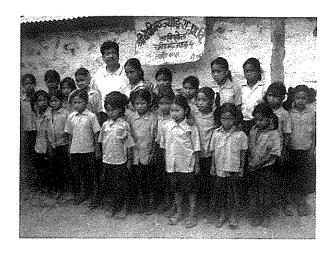

Mid day Meal Programme: A school feeding programme for the Chepang village school students for two times a week has started by the RCP since June 2009 with the aim of expanding the programme to all school days for the deprived and undernourished school children of this community (See more detailed article in this issue, pp78).