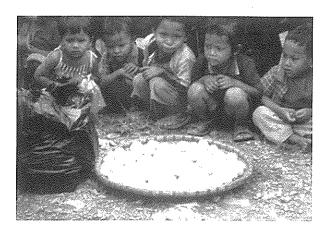

Mid day Meal Programme: A school feeding programme for the Chepang village school students for two times a week has started by the RCP since June 2009 with the aim of expanding the programme to all school days for the deprived and undernourished school children of this community (See more detailed article in this issue, pp78).