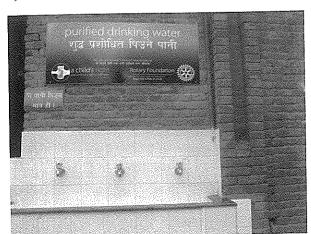

#### **Drinking Water Project**

The RCP, in partnership with the RC Vashon, Washington, USA and a US based NGO 'A Child's Right', installed the water filtration plants in 6 schools, under a Matching Grant project to provide safe drinking water to more than 5000 school children (See more detailed article in this issue, pp 82).