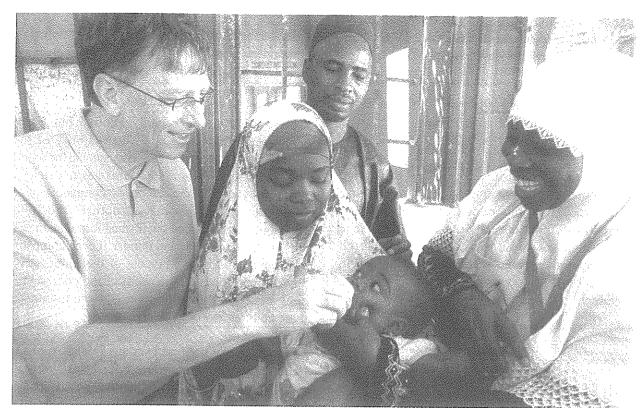

#### Differently Able

The RI District 3292 and 5030 Project – Nepal Disability Awareness Campaign, which is led by the RC Patan (RCP) and RC Bellevue, USA in their respective districts, was officially launched in April 2009. The project is a Rotary 3H Grant # 62861 with a funding of US \$330,000. It endeavors to bring about positive changes in the lives of the people with disabilities (PWDs) in Nepal (See more detailed article in this issue, pp 32).