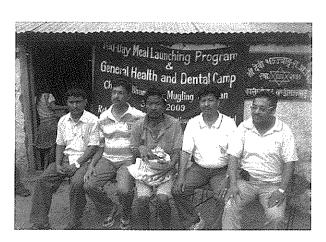

Mid day Meal Programme: A school feeding programme for the Chepang village school students for two times a week has started by the RCP since June 2009 with the aim of expanding the programme to all school days for the deprived and undernourished school children of this community (See more detailed article in this issue, pp78).