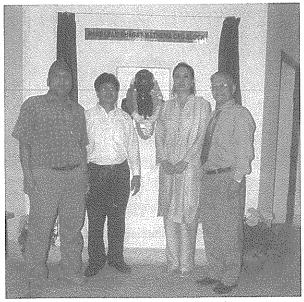

#### Differently Able

The RI District 3292 and 5030 Project – Nepal Disability Awareness Campaign, which is led by the RC Patan (RCP) and RC Bellevue, USA in their respective districts, was officially launched in April 2009. The project is a Rotary 3H Grant # 62861 with a funding of US \$330,000. It endeavors to bring about positive changes in the lives of the people with disabilities (PWDs) in Nepal (See more detailed article in this issue, pp 32).