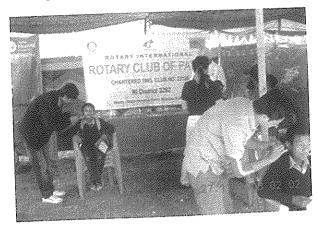

#### Differently Able

The RI District 3292 and 5030 Project – Nepal Disability Awareness Campaign, which is led by the RC Patan (RCP) and RC Bellevue, USA in their respective districts, was officially launched in April 2009. The project is a Rotary 3H Grant # 62861 with a funding of US \$330,000. It endeavors to bring about positive changes in the lives of the people with disabilities (PWDs) in Nepal (See more detailed article in this issue, pp 32).