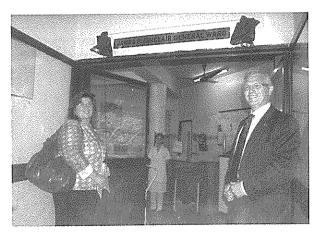

#### Nepal Orthopaedic Hospital

The Nepal Orthopaedic Hospital (NOH) established with the support of the RCP and some Rotary Clubs in the USA continues to be supported by the RCP and also receive generous support from other international Rotary Clubs, the German-Nepal Help

Association, and the Foundation Help for Nepal Holland Association - Fennes D'Europe. (See more detailed article in this issue, pp74).

Hearing Aid

In close collaboration with the Rotaract Club of Patan and the RC Bellevue, Washington, USA, the RC Patan conducted hearing tests in 9 check up camps and subsequently fitted hearing aid on 758 hearing impaired people, under a MG project.