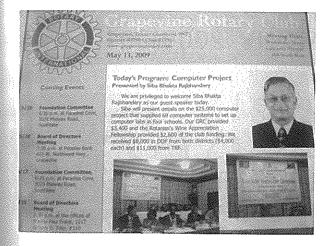

#### Digital Divide

The RCP, in partnership with the RC Grapevine, Texas, USA provided 68 computers to 4 public schools, to help them establish computer labs, with a view to provide computer education to students (See more detailed article in this issue, pp 58).