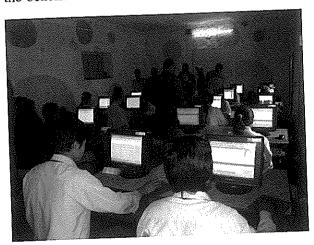

#### Digital Divide

The RCP, in partnership with the RC Grapevine, Texas, USA provided 68 computers to 4 public schools, to help them establish computer labs, with a view to provide computer education to students (See more detailed article in this issue, pp 58).