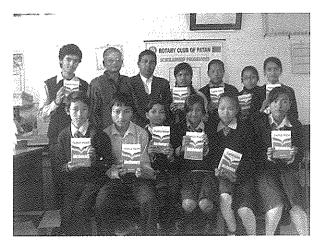

## Prajapati Education Endowment Fund (PEEF)

Rotary Club of Patan provided scholarships to 554 students, (58% girls), from 27 schools. These children are from economically deprived families who would have otherwise, dropped out of school (See more detailed article in this issue, pp 49).

Scholarship Fund-Raising Brochure: A colourful fund raising brochure was produced with design and editing done by volunteer Smriti Mallapaty to reach the RCP PEEF's target of providing educational scholarships for 1000 students per year as early as possible.

**Dictionary Supply:** 354 dictionaries (English/Nepali) were provided to school children in schools with PEEF supported scholarships programme.