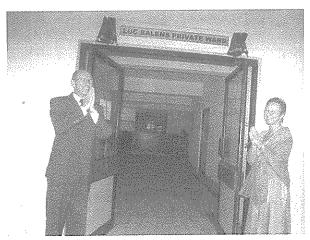

#### Senior Citizens' Home

The home for senior citizens constructed at Godavari with the help of a German foundation Ferderkreis Hilfe Fur Nepal at the cost of Rs 15 million, a few

years ago, has now become functional with six senior citizens (above the age of 65) already staying in the house. They pay a monthly sum of rupees five thousand for their lodging and food. A weekly clinic with a doctor is available for free check up of the residents.

There are also six girl students residing freely in the home. This arrangement is as per the wishes of the HELP Nepal group. In return for free lodging and boarding, these girl students are expected also to look after the elderly residents. They also get a monthly allowance to meet their school fees and some minor expenses.