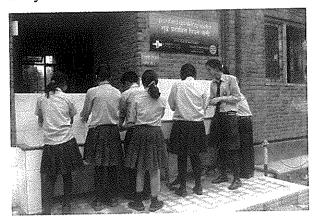

#### **Drinking Water Project**

The RCP, in partnership with the RC Vashon, Washington, USA and a US based NGO 'A Child's Right', installed the water filtration plants in 6 schools, under a Matching Grant project to provide safe drinking water to more than 5000 school children (See more detailed article in this issue, pp 82).