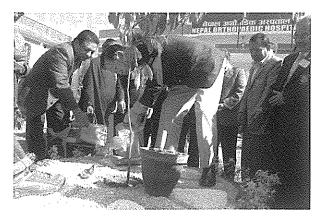

#### Nepal Orthopaedic Hospital

The Nepal Orthopaedic Hospital (NOH) established with the support of the RCP and some Rotary Clubs in the USA continues to be supported by the RCP and also receive generous support from other international Rotary Clubs, the German-Nepal Help

#### Infrastructure and Natural Resources

- Workshop and Customer Services Facilities at Naikap for Sripadi Trading Pvt. Ltd., Kathmandu
- Nepal Orthopaedic Hospital Extension at Jorpati, Kathmandu
- Karmachari Sanchaya Kosh Building Complex at Sundhara, Kathmandu
- Impact Evaluation Survey of JICA Projects in Kaski and Parbat districts/ JICA
- Himalaya Cooperative Society Office Building Project, Old Baneswor, Kathmandu
- Amarawati Housing Project, Matatirtha, Kathmandu