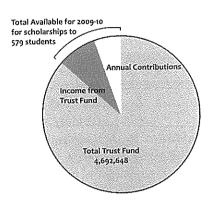

## Prajapati Education Endowment Fund (PEEF)

Rotary Club of Patan provided scholarships to 554 students, (58% girls), from 27 schools. These children are from economically deprived families who would have otherwise, dropped out of school (See more detailed article in this issue, pp 49).

Scholarship Fund-Raising Brochure: A colourful fund raising brochure was produced with design and editing done by volunteer Smriti Mallapaty to reach the RCP PEEF's target of providing educational scholarships for 1000 students per year as early as possible.