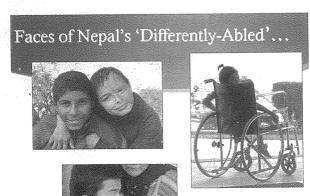

#### Differently Able

The RI District 3292 and 5030 Project – Nepal Disability Awareness Campaign, which is led by the RC Patan (RCP) and RC Bellevue, USA in their respective districts, was officially launched in April 2009. The project is a Rotary 3H Grant # 62861 with a funding of US \$330,000. It endeavors to bring about positive changes in the lives of the people with disabilities (PWDs) in Nepal (See more detailed article in this issue, pp 32).