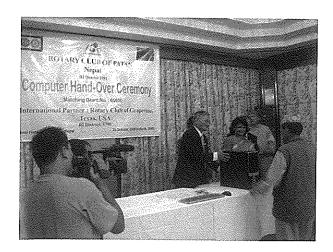

#### Digital Divide

The RCP, in partnership with the RC Grapevine, Texas, USA provided 68 computers to 4 public schools, to help them establish computer labs, with a view to provide computer education to students (See more detailed article in this issue, pp 58).